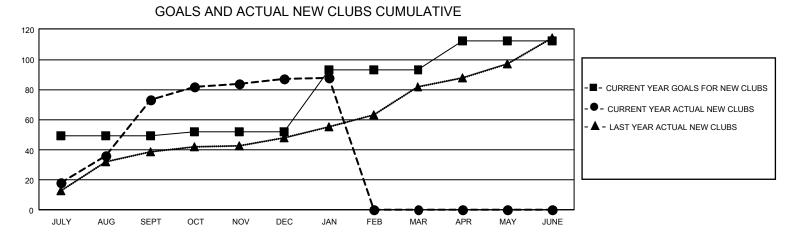

## GAT MONTHLY MEMBERSHIP PROGRESS REPORT

GMT Constitutional Area 6 - I, Group J

REPORT DOES NOT INCLUDE CLUBS IN UNDISTRICTED AREAS.

| Clubs                 |               |           |               | Members               |                         |                         |                                                    |
|-----------------------|---------------|-----------|---------------|-----------------------|-------------------------|-------------------------|----------------------------------------------------|
| RESULTS FOR 2023-2024 |               |           |               | RESULTS FOR 2023-2024 |                         |                         |                                                    |
| QUARTER               | NEW CLUB GOAL | NEW CLUBS | DROPPED CLUBS | QUARTER               | MBER GROWTH NET<br>GOAL | MEMBER GROWTH<br>ACTUAL | DROPPED MEMBERS<br>ACTUAL (including<br>transfers) |
| JULY/AUG/SEPT         | 147           | 73        | 46            | JULY/AUG/SEPT         | 1485                    | 5,463                   | 3,830                                              |
| OCT/NOV/DEC           | 9             | 14        | 73            | OCT/NOV/DEC           | 1190                    | 3,151                   | 4,913                                              |
| JAN/FEB/MAR           | 123           | 1         | 12            | JAN/FEB/MAR           | 1214                    | 627                     | 427                                                |
| APR/MAY/JUNE          | 57            | 0         | 0             | APR/MAY/JUNE          | 926                     | 0                       | 0                                                  |