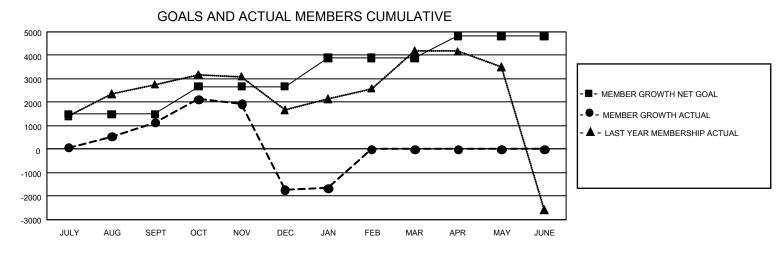

## GAT MONTHLY MEMBERSHIP PROGRESS REPORT

GMT Constitutional Area 6 - I, Group J

REPORT DOES NOT INCLUDE CLUBS IN UNDISTRICTED AREAS.

| Clubs                 |               |           |               | Members               |                         |                         |                                                    |
|-----------------------|---------------|-----------|---------------|-----------------------|-------------------------|-------------------------|----------------------------------------------------|
| RESULTS FOR 2023-2024 |               |           |               | RESULTS FOR 2023-2024 |                         |                         |                                                    |
| QUARTER               | NEW CLUB GOAL | NEW CLUBS | DROPPED CLUBS | QUARTER               | MBER GROWTH NET<br>GOAL | MEMBER GROWTH<br>ACTUAL | DROPPED MEMBERS<br>ACTUAL (including<br>transfers) |
| JULY/AUG/SEPT         | 147           | 73        | 46            | JULY/AUG/SEPT         | 1485                    | 5,463                   | 3,830                                              |
| OCT/NOV/DEC           | 9             | 14        | 73            | OCT/NOV/DEC           | 1190                    | 3,151                   | 4,913                                              |
| JAN/FEB/MAR           | 123           | 1         | 12            | JAN/FEB/MAR           | 1214                    | 627                     | 427                                                |
| APR/MAY/JUNE          | 57            | 0         | 0             | APR/MAY/JUNE          | 926                     | 0                       | 0                                                  |